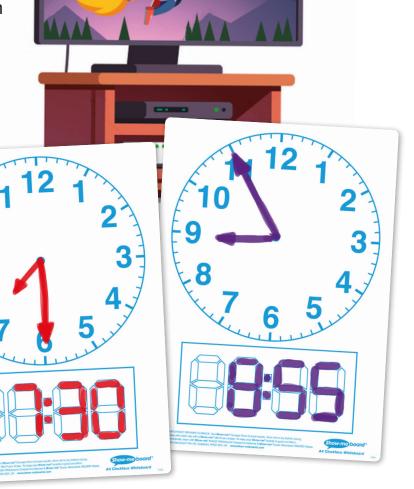

## **Extra Challenge: Telly Times**

Why not ask your child to look up when their favourite TV show is on - can they draw the start time on their

clock in one colour and the end time in another?

How long does the show last?

## **Extra Challenge: Tricky Times**

Give your child some tricky questions to represent on both the analogue clock (clock with hands) and digital clock.

For example, I started cooking dinner at 17:45, and finished cooking at 18:30. Can you show my start time on the analogue clock and finish time

on the digital one?